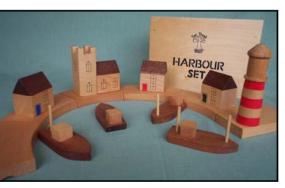

# Farm Set

(Animals not included) 3 buildings (largest is 14cm high, 30cm long. 8 sets of fence rails.

Harbour Set Quay (6 pieces), lighthouse, 3 cottages, church and 4 boats in sturdy wooden box. Reclaimed hardwoods. Church 10cm high.