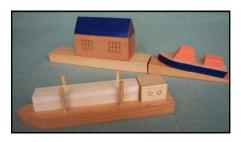

# Farm Set

(Animals not included) 3 buildings (largest is 14cm high, 30cm long. 8 sets of fence rails.

Harbour Set Quay (6 pieces), lighthouse, 3 cottages, church and 4 boats in sturdy wooden box. Reclaimed hardwoods. Church 10cm high.

Harbour Accessories Pack Pier, slipway, lifeboat & lifeboat house and cargo ship.