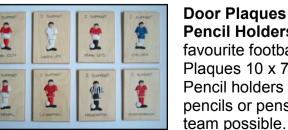

### **Door Plagues and** Pencil Holders Your favourite football team. Plaques 10 x 7.5 cm. Pencil holders store 6 pencils or pens. Any

Support

**Puzzles & Games** Solitaire - a traditional compulsive game Fit The Frame - made from recycled hardwoods. Can you refit the pieces? 19cm x 14cm