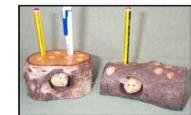

## Stand Up Jigsaws

Brightly coloured free-standing jigsaws. About 15cm high. Made of large, child-safe pieces. Humpty Dumpty (6 pieces), Bird in a Tree (7 pieces) or Apple (4

pieces.

Log Pencil Holder Never be short of a pen or pencil!

### **Door Plagues and** Pencil Holders Your favourite football team. Plaques 10 x 7.5 cm. Pencil holders store 6 pencils or pens. Any

Support

**Puzzles & Games** Solitaire - a traditional compulsive game Fit The Frame - made from recycled hardwoods. Can you refit the pieces? 19cm x 14cm