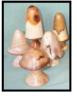

# **Bookends**

Cricket or Golf bookends made from hardwood. Keep those books in order! 16cm high.

Twig Vases 10-20cm high. Oak, Yew, Cherry, Ash, Beech. Suitable for displaying dried grass.

Toadstools

7-12cm high. Oak, Beech, Cherry, Ash, Yew, Laburnum