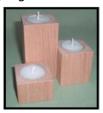

Tree Lights Tea light casting a shadow silhouette in Beech, Yew or Oak. 15 cm high.

Candle blocks Solid beech, 6.5, 4.5, 1.5 cm high