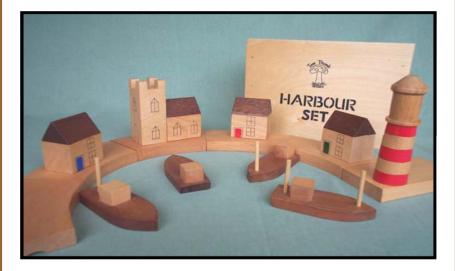

# Farm Set

(Animals not included) 3 buildings (largest is 14cm high, 30cm long. 8 sets of fence rails.

Harbour Set Quay (6 pieces), lighthouse, 3 cottages, church and 4 boats in sturdy wooden box. Reclaimed hardwoods. Church 10cm high.

Harbour Accessories Pack Pier, slipway, lifeboat & lifeboat house and cargo ship.