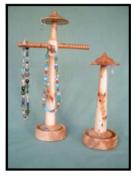

**Tree Jigsaw** Yew, Oak, Beech, Lime or Ash.13cm high. Boxed or unboxed.

**Jigsaw in a bowl** 10cm diameter, 3cm deep. Highly decorative, and a real brain teaser.

Jewellery Stand Small - rings in base, and ear-rings on top, and Big, with 4 arms for bracelets and necklaces. Big - 30cm high