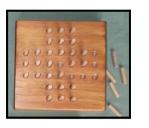

### **Door Plagues and** Pencil Holders Your favourite football team. Plaques 10 x 7.5 cm. Pencil holders store 6 pencils or pens. Any

Support

**Puzzles & Games** Solitaire - a traditional compulsive game Fit The Frame - made from recycled hardwoods. Can you refit the pieces? 19cm x 14cm