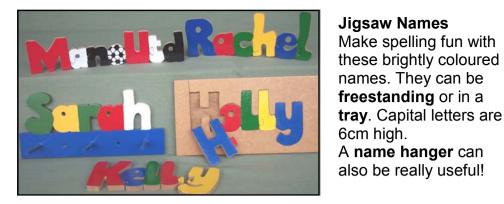

# PRICE LIST AND ORDER FORM - UK Only

Prices valid until end 2008

| ITEM                                            | PRICE            | QUANTITY    | COST |
|-------------------------------------------------|------------------|-------------|------|
| Jigsaw Names (Please write name under quantity) |                  |             |      |
| Freestanding (£1.20 a letter)                   |                  |             |      |
| In a Tray (£1.50 a letter)                      |                  |             |      |
| Name Hanger (£1.50 a letter) Minimum £6.00      |                  |             |      |
| Football Team (£1.20 a letter)                  |                  |             |      |
| Stand Up Jigsaws                                |                  |             |      |
| Apple                                           | £7.50            |             |      |
| Bird in Tree                                    | £7.90            |             |      |
| Humpty Dumpty                                   | £7.90            |             |      |
| Bookends                                        |                  |             |      |
| Cricket                                         | £24.00           |             |      |
| Golf                                            | £24.00           |             |      |
| Door Plaques & Pencil Holders                   |                  |             |      |
| Door Plaque (specify design)                    | £4.50            |             |      |
| Pencil Holder (specify design)                  | £5.50            |             |      |
| Log Pencil Holders                              | £5.50            |             |      |
| Puzzles & Games                                 |                  |             |      |
| Solitaire                                       | £7.50            |             |      |
| Fit The Frame                                   | £9.50            |             |      |
| Larger Toys                                     | 20.00            |             |      |
| Push along train – engine                       | £19.50           |             |      |
| Push along train – wagon (cylinder)             | £7.50            |             |      |
| Push along train – wagon (blocks)               | £7.50            |             |      |
| Push along train – wagon (people)               | £7.50            |             |      |
| Farm Set (Additional £4.00 postage charge)      | £45.00           |             |      |
| Harbour Set (Additional £4.00 postage charge)   | £47.00           |             |      |
| Harbour Accessories Pack                        | £14.00           |             |      |
| <u>Gifts (please specify type of wood)</u>      | 214.00           |             |      |
| Jigsaw trees                                    |                  |             |      |
| Boxed                                           | £15.00           |             |      |
| Unboxed                                         | £13.00           |             |      |
| Jigsaw in a Bowl                                | 213.00           |             |      |
| Cats                                            | £39.00           |             |      |
|                                                 | £39.00<br>£39.00 |             |      |
| Woodpecker                                      |                  |             |      |
| Oak Twig                                        | £39.00           |             |      |
| Twig Vases<br>Toadstools                        | £14.00           |             |      |
|                                                 | £5.50            |             |      |
| Jewellery Stand                                 | 001.00           |             |      |
| Big (with necklace/bracelet arms)               | £21.00           |             |      |
| Small<br>Beyon with hidden drawers              | £17.00           |             |      |
| Boxes with hidden drawers                       | £17.00           |             |      |
| Fruits                                          | 00.50            |             |      |
| Pear                                            | £9.50            |             |      |
| Apple                                           | £9.50            |             |      |
| Tree Lights                                     | £9.50            |             |      |
| Candle Blocks                                   | £9.00            |             |      |
| Bowls (please contact for details)              | From £15.00      | Order Total |      |
|                                                 |                  | P&P (!0%)   |      |
|                                                 |                  | TOTAL       |      |
|                                                 |                  |             |      |