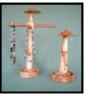

### **Door Plagues and** Pencil Holders Your favourite football team. Plaques 10 x 7.5 cm. Pencil holders store 6 pencils or pens. Any

Support

**Puzzles & Games** Solitaire - a traditional compulsive game Fit The Frame - made from recycled hardwoods. Can you refit the pieces? 19cm x 14cm