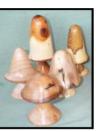

# **Bookends**

Cricket or Golf bookends made from hardwood. Keep those books in order! 16cm high.

Twig Vases 10-20cm high. Oak, Yew, Cherry, Ash, Beech. Suitable for displaying dried grass.

Toadstools

7-12cm high. Oak, Beech, Cherry, Ash, Yew, Laburnum