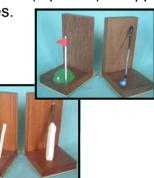

# **Bookends**

Cricket or Golf bookends made from hardwood. Keep those books in order! 16cm high.

Twig Vases 10-20cm high. Oak, Yew, Cherry, Ash, Beech. Suitable for displaying dried grass.

Toadstools

7-12cm high. Oak, Beech, Cherry, Ash, Yew, Laburnum