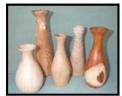

# **Bookends**

Cricket or Golf bookends made from hardwood. Keep those books in order! 16cm high.

Twig Vases 10-20cm high. Oak, Yew, Cherry, Ash, Beech. Suitable for displaying dried grass.

Toadstools

7-12cm high. Oak, Beech, Cherry, Ash, Yew, Laburnum