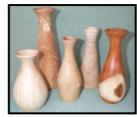

# **Bookends**

Cricket or Golf bookends made from hardwood. Keep those books in order! 16cm high.

Twig Vases 10-20cm high. Oak, Yew, Cherry, Ash, Beech. Suitable for displaying dried grass.

Toadstools

7-12cm high. Oak, Beech, Cherry, Ash, Yew, Laburnum