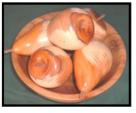

**Boxes with hidden drawers** Approximately 12 cm wide, with 2 drawers for rings, studs or those secret things. Yew, Oak, Beech, Ash, Cherry, Laburnum.

Fruits Apples & Pears in Beech, Yew, Oak, Ash and Cherry