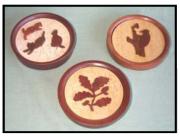

**Tree Jigsaw** Yew, Oak, Beech, Lime or Ash.13cm high. Boxed or unboxed.

**Jigsaw in a bowl** 10cm diameter, 3cm deep. Highly decorative, and a real brain teaser.

Jewellery Stand Small - rings in base, and ear-rings on top, and Big, with 4 arms for bracelets and necklaces. Big - 30cm high

**Boxes with hidden drawers** Approximately 12 cm wide, with 2 drawers for rings, studs or those secret things. Yew, Oak, Beech, Ash, Cherry, Laburnum.

Fruits Apples & Pears in Beech, Yew, Oak, Ash and Cherry