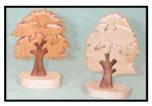

**Tree Jigsaw** Yew, Oak, Beech, Lime or Ash.13cm high. Boxed or unboxed.

**Jigsaw in a bowl** 10cm diameter, 3cm deep. Highly decorative, and a real brain teaser.

Jewellery Stand Small - rings in base, and ear-rings on top, and Big, with 4 arms for bracelets and necklaces. Big - 30cm high