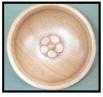

**Tree Jigsaw** Yew, Oak, Beech, Lime or Ash.13cm high. Boxed or unboxed.

**Jigsaw in a bowl** 10cm diameter, 3cm deep. Highly decorative, and a real brain teaser.

Jewellery Stand Small - rings in base, and ear-rings on top, and Big, with 4 arms for bracelets and necklaces. Big - 30cm high