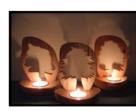

Tree Lights Tea light casting a shadow silhouette in Beech, Yew or Oak. 15 cm high.

Candle blocks Solid beech, 6.5, 4.5, 1.5 cm high