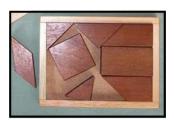

### **Door Plagues and** Pencil Holders Your favourite football team. Plaques 10 x 7.5 cm. Pencil holders store 6 pencils or pens. Any

Support

**Puzzles & Games** Solitaire - a traditional compulsive game Fit The Frame - made from recycled hardwoods. Can you refit the pieces? 19cm x 14cm