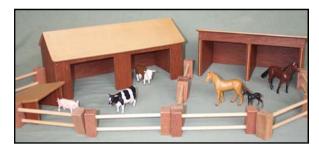

# Farm Set

(Animals not included) 3 buildings (largest is 14cm high, 30cm long. 8 sets of fence rails.

Harbour Set Quay (6 pieces), lighthouse, 3 cottages, church and 4 boats in sturdy wooden box. Reclaimed hardwoods. Church 10cm high.