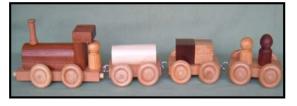

### **Push Along Train**

Made from reclaimed hardwoods. Train 13cm high. 20cm long. Takes apart into 6 pieces by unscrewing chimney.