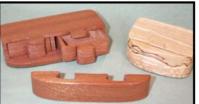

### **Push Along Train**

Made from reclaimed hardwoods. Train 13cm high. 20cm long. Takes apart into 6 pieces by unscrewing chimney.