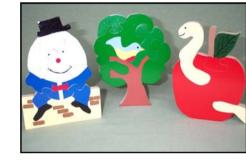

## Stand Up Jigsaws

Brightly coloured free-standing jigsaws. About 15cm high. Made of large, child-safe pieces. Humpty Dumpty (6 pieces), Bird in a Tree (7 pieces) or Apple (4

pieces.

Log Pencil Holder Never be short of a pen or pencil!