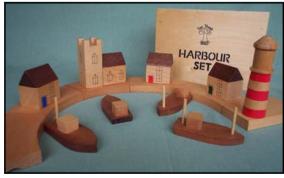

### Harbour Set

Quay (6 pieces), lighthouse, 3 cottages, church and 4 boats in sturdy wooden box. Reclaimed hardwoods. Church 10cm high.

**Door Plaques and Pencil Holders** Your favourite football team. Plaques 10 x 7.5 cm. Pencil holders store 6 pencils or pens. Any team possible.

Harbour Accessories Pack Pier, slipway, lifeboat & lifeboat house and cargo ship.

Twig Vases 10-20cm high, Oak, Yew, Cherry, Ash, Beech Suitable for displaying dried grass.

Tree Jigsaw Yew, Oak, Beech, Lime or Ash.13cm high. Boxed or unboxed