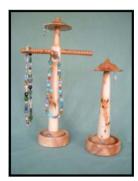

Jigsaw in a bowl 10cm diameter, 3cm deep. Highly decorative, and a real brain teaser.

**Jewellery Stand** Small - rings in base, and ear-rings on top, and Big, with 4 arms for bracelets and necklaces. Big - 30cm high