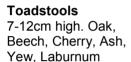

# PRICE LIST AND ORDER FORM - UK Only Prices valid until end 2010

| ITEM                                                         | PRICE            | QUANTITY    | COST |
|--------------------------------------------------------------|------------------|-------------|------|
| Jigsaw Names (Please write name under quantity)              | FILICE           | QUANTITY    | 0031 |
| Freestanding (£1.20 a letter)                                |                  |             |      |
| In a Tray (£1.50 a letter)                                   |                  |             |      |
| Name Hanger (£1.50 a letter) Minimum £6.00                   |                  |             |      |
| Football Team (£1.20 a letter)                               |                  |             |      |
| ,                                                            |                  |             |      |
| Stand Up Jigsaws                                             | £7.50            |             |      |
| Apple<br>Bird in Tree                                        | £7.50<br>£7.90   |             |      |
| Humpty Dumpty                                                | £7.90<br>£7.90   |             |      |
| Bookends                                                     | £7.90            |             |      |
| Cricket                                                      | £24.00           |             |      |
| Golf                                                         | £24.00<br>£24.00 |             |      |
|                                                              | 1,24.00          |             |      |
| Door Plagues & Pencil Holders  Door Plagues (apacify decire) | £4.50            |             |      |
| Door Plaque (specify design)                                 | £5.50            |             |      |
| Pencil Holder (specify design)                               |                  |             |      |
| Log Pencil Holders                                           | £5.50            |             |      |
| Puzzles & Games                                              | 07.50            |             |      |
| Solitaire                                                    | £7.50            |             |      |
| Fit The Frame                                                | £9.50            |             |      |
| <u>Larger Toys</u>                                           | 040.50           |             |      |
| Push along train – engine                                    | £19.50           |             |      |
| Push along train – wagon (cylinder)                          | £7.50            |             |      |
| Push along train – wagon (blocks)                            | £7.50            |             |      |
| Push along train – wagon (people)                            | £7.50            |             |      |
| Farm Set (Additional £4.00 postage charge)                   | £45.00           |             |      |
| Harbour Set (Additional £6.00 postage charge)                | £47.00           |             |      |
| Harbour Accessories Pack                                     | £14.00           |             |      |
| Gifts (please specify type of wood)                          |                  |             |      |
| Jigsaw trees                                                 | 015.00           |             |      |
| Boxed                                                        | £15.00           |             |      |
| Unboxed                                                      | £13.00           |             |      |
| Jigsaw in a Bowl                                             | 200.00           |             |      |
| Cats                                                         | £39.00           |             |      |
| Woodpecker                                                   | £39.00           |             |      |
| Oak Twig                                                     | £39.00           |             |      |
| Twig Vases                                                   | £14.00           |             |      |
| Toadstools                                                   | £5.50            |             |      |
| Jewellery Stand                                              | 004.00           |             |      |
| Big (with necklace/bracelet arms)                            | £21.00           |             |      |
| Small                                                        | £17.00           |             |      |
| Boxes with hidden drawers                                    | £17.00           |             |      |
| Fruits                                                       | 00.50            |             |      |
| Pear                                                         | £9.50            |             |      |
| Apple                                                        | £9.50            |             |      |
| Tree Lights                                                  | £9.50            | Order Total |      |
| Candle Blocks                                                | £9.00            | P&P (!0%)   |      |
| Bowls (please contact for details)                           | From £15.00      | TOTAL       |      |
|                                                              |                  |             |      |
|                                                              |                  |             |      |
|                                                              |                  |             |      |