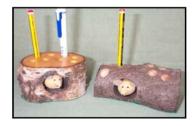

### Harbour Set

Quay (6 pieces), lighthouse, 3 cottages, church and 4 boats in sturdy wooden box. Reclaimed hardwoods. Church 10cm high.

**Door Plaques and Pencil Holders** Your favourite football team. Plaques 10 x 7.5 cm. Pencil holders store 6 pencils or pens. Any team possible.