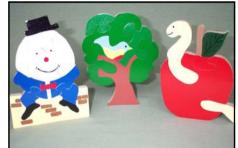

## **Stand Up Jigsaws**

Brightly coloured free-standing jigsaws. About 15cm high. Made of large, child-safe pieces. Humpty Dumpty (6 pieces), Bird in a Tree (7 pieces) or Apple (4 pieces.