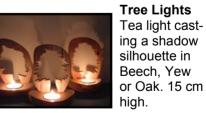

# PRICE LIST AND ORDER FORM - UK Only Prices valid until end 2010

| ITEM                                                         | PRICE            | QUANTITY    | COST |
|--------------------------------------------------------------|------------------|-------------|------|
| Jigsaw Names (Please write name under quantity)              | FILICE           | QUANTITY    | 0031 |
| Freestanding (£1.20 a letter)                                |                  |             |      |
| In a Tray (£1.50 a letter)                                   |                  |             |      |
| Name Hanger (£1.50 a letter) Minimum £6.00                   |                  |             |      |
| Football Team (£1.20 a letter)                               |                  |             |      |
| ,                                                            |                  |             |      |
| Stand Up Jigsaws                                             | £7.50            |             |      |
| Apple<br>Bird in Tree                                        | £7.50<br>£7.90   |             |      |
| Humpty Dumpty                                                | £7.90<br>£7.90   |             |      |
| Bookends                                                     | £7.90            |             |      |
| Cricket                                                      | £24.00           |             |      |
| Golf                                                         | £24.00<br>£24.00 |             |      |
|                                                              | 1,24.00          |             |      |
| Door Plagues & Pencil Holders  Door Plagues (apacify decire) | £4.50            |             |      |
| Door Plaque (specify design)                                 | £5.50            |             |      |
| Pencil Holder (specify design)                               |                  |             |      |
| Log Pencil Holders                                           | £5.50            |             |      |
| Puzzles & Games                                              | 07.50            |             |      |
| Solitaire                                                    | £7.50            |             |      |
| Fit The Frame                                                | £9.50            |             |      |
| <u>Larger Toys</u>                                           | 040.50           |             |      |
| Push along train – engine                                    | £19.50           |             |      |
| Push along train – wagon (cylinder)                          | £7.50            |             |      |
| Push along train – wagon (blocks)                            | £7.50            |             |      |
| Push along train – wagon (people)                            | £7.50            |             |      |
| Farm Set (Additional £4.00 postage charge)                   | £45.00           |             |      |
| Harbour Set (Additional £6.00 postage charge)                | £47.00           |             |      |
| Harbour Accessories Pack                                     | £14.00           |             |      |
| Gifts (please specify type of wood)                          |                  |             |      |
| Jigsaw trees                                                 | 015.00           |             |      |
| Boxed                                                        | £15.00           |             |      |
| Unboxed                                                      | £13.00           |             |      |
| Jigsaw in a Bowl                                             | 200.00           |             |      |
| Cats                                                         | £39.00           |             |      |
| Woodpecker                                                   | £39.00           |             |      |
| Oak Twig                                                     | £39.00           |             |      |
| Twig Vases                                                   | £14.00           |             |      |
| Toadstools                                                   | £5.50            |             |      |
| Jewellery Stand                                              | 004.00           |             |      |
| Big (with necklace/bracelet arms)                            | £21.00           |             |      |
| Small                                                        | £17.00           |             |      |
| Boxes with hidden drawers                                    | £17.00           |             |      |
| Fruits                                                       | 00.50            |             |      |
| Pear                                                         | £9.50            |             |      |
| Apple                                                        | £9.50            |             |      |
| Tree Lights                                                  | £9.50            | Order Total |      |
| Candle Blocks                                                | £9.00            | P&P (!0%)   |      |
| Bowls (please contact for details)                           | From £15.00      | TOTAL       |      |
|                                                              |                  |             |      |
|                                                              |                  |             |      |
|                                                              |                  |             |      |