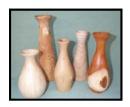

Harbour Accessories Pack Pier, slipway, lifeboat & lifeboat house and cargo ship.

Twig Vases 10-20cm high, Oak, Yew, Cherry, Ash, Beech Suitable for displaying dried grass.

Tree Jigsaw Yew, Oak, Beech, Lime or Ash.13cm high. Boxed or unboxed