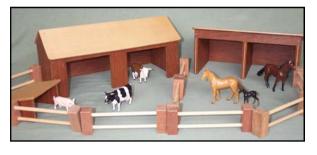

#### Farm Set

(Animals not included) 3 buildings (largest is 14cm high, 30cm long. 8 sets of fence rails.