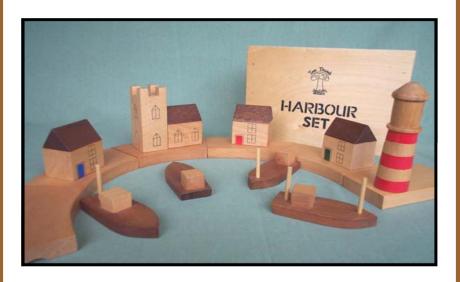

### Harbour Set

Quay (6 pieces), lighthouse, 3 cottages, church and 4 boats in sturdy wooden box. Reclaimed hardwoods. Church 10cm high.

**Door Plaques and Pencil Holders** Your favourite football team. Plaques 10 x 7.5 cm. Pencil holders store 6 pencils or pens. Any team possible.