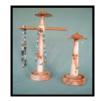

Jigsaw in a bowl 10cm diameter, 3cm deep. Highly decorative, and a real brain teaser.

**Jewellery Stand** Small - rings in base, and ear-rings on top, and Big, with 4 arms for bracelets and necklaces. Big - 30cm high