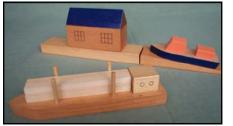

### Harbour Set

Quay (6 pieces), lighthouse, 3 cottages, church and 4 boats in sturdy wooden box. Reclaimed hardwoods. Church 10cm high.

**Door Plaques and Pencil Holders** Your favourite football team. Plaques 10 x 7.5 cm. Pencil holders store 6 pencils or pens. Any team possible.

Harbour Accessories Pack Pier, slipway, lifeboat & lifeboat house and cargo ship.

Twig Vases 10-20cm high, Oak, Yew, Cherry, Ash, Beech Suitable for displaying dried grass.

Tree Jigsaw Yew, Oak, Beech, Lime or Ash.13cm high. Boxed or unboxed