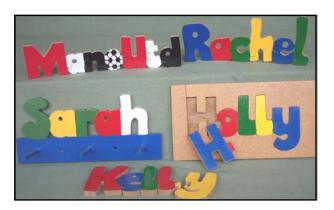

#### **Jigsaw Names**

Make spelling fun with these brightly coloured names. They can be freestanding or in a tray. Capital letters are 6cm high.

A **name hanger** can also be really useful!