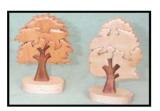

Harbour Accessories Pack Pier, slipway, lifeboat & lifeboat house and cargo ship.

Twig Vases 10-20cm high, Oak, Yew, Cherry, Ash, Beech Suitable for displaying dried grass.

Tree Jigsaw Yew, Oak, Beech, Lime or Ash.13cm high. Boxed or unboxed