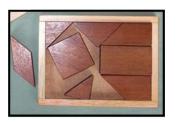

# Puzzles & Games Solitaire - a traditional compulsive game Fit The Frame - made from recycled hardwoods. Can you refit the pieces? 19cm x 14cm