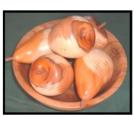

# PRICE LIST AND ORDER FORM - UK Only Prices valid until end 2010

| ITEM                                                         | PRICE            | QUANTITY    | COST |
|--------------------------------------------------------------|------------------|-------------|------|
| Jigsaw Names (Please write name under quantity)              | FILICE           | QUANTITY    | 0031 |
| Freestanding (£1.20 a letter)                                |                  |             |      |
| In a Tray (£1.50 a letter)                                   |                  |             |      |
| Name Hanger (£1.50 a letter) Minimum £6.00                   |                  |             |      |
| Football Team (£1.20 a letter)                               |                  |             |      |
| ,                                                            |                  |             |      |
| Stand Up Jigsaws                                             | £7.50            |             |      |
| Apple<br>Bird in Tree                                        | £7.50<br>£7.90   |             |      |
| Humpty Dumpty                                                | £7.90<br>£7.90   |             |      |
| Bookends                                                     | £7.90            |             |      |
| Cricket                                                      | £24.00           |             |      |
| Golf                                                         | £24.00<br>£24.00 |             |      |
|                                                              | 1,24.00          |             |      |
| Door Plagues & Pencil Holders  Door Plagues (apacify decire) | £4.50            |             |      |
| Door Plaque (specify design)                                 | £5.50            |             |      |
| Pencil Holder (specify design)                               |                  |             |      |
| Log Pencil Holders                                           | £5.50            |             |      |
| Puzzles & Games                                              | 07.50            |             |      |
| Solitaire                                                    | £7.50            |             |      |
| Fit The Frame                                                | £9.50            |             |      |
| <u>Larger Toys</u>                                           | 040.50           |             |      |
| Push along train – engine                                    | £19.50           |             |      |
| Push along train – wagon (cylinder)                          | £7.50            |             |      |
| Push along train – wagon (blocks)                            | £7.50            |             |      |
| Push along train – wagon (people)                            | £7.50            |             |      |
| Farm Set (Additional £4.00 postage charge)                   | £45.00           |             |      |
| Harbour Set (Additional £6.00 postage charge)                | £47.00           |             |      |
| Harbour Accessories Pack                                     | £14.00           |             |      |
| Gifts (please specify type of wood)                          |                  |             |      |
| Jigsaw trees                                                 | 015.00           |             |      |
| Boxed                                                        | £15.00           |             |      |
| Unboxed                                                      | £13.00           |             |      |
| Jigsaw in a Bowl                                             | 200.00           |             |      |
| Cats                                                         | £39.00           |             |      |
| Woodpecker                                                   | £39.00           |             |      |
| Oak Twig                                                     | £39.00           |             |      |
| Twig Vases                                                   | £14.00           |             |      |
| Toadstools                                                   | £5.50            |             |      |
| Jewellery Stand                                              | 004.00           |             |      |
| Big (with necklace/bracelet arms)                            | £21.00           |             |      |
| Small                                                        | £17.00           |             |      |
| Boxes with hidden drawers                                    | £17.00           |             |      |
| Fruits                                                       | 00.50            |             |      |
| Pear                                                         | £9.50            |             |      |
| Apple                                                        | £9.50            |             |      |
| Tree Lights                                                  | £9.50            | Order Total |      |
| Candle Blocks                                                | £9.00            | P&P (!0%)   |      |
| Bowls (please contact for details)                           | From £15.00      | TOTAL       |      |
|                                                              |                  |             |      |
|                                                              |                  |             |      |
|                                                              |                  |             |      |