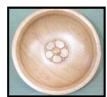

Jigsaw in a bowl 10cm diameter, 3cm deep. Highly decorative, and a real brain teaser.

**Jewellery Stand** Small - rings in base, and ear-rings on top, and Big, with 4 arms for bracelets and necklaces. Big - 30cm high