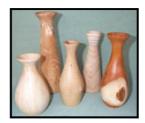

Harbour Accessories Pack Pier, slipway, lifeboat & lifeboat house and cargo ship.

Twig Vases 10-20cm high, Oak, Yew, Cherry, Ash, Beech Suitable for displaying dried grass.

Tree Jigsaw Yew, Oak, Beech, Lime or Ash.13cm high. Boxed or unboxed