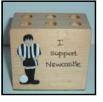

### Harbour Set

Quay (6 pieces), lighthouse, 3 cottages, church and 4 boats in sturdy wooden box. Reclaimed hardwoods. Church 10cm high.

**Door Plaques and Pencil Holders** Your favourite football team. Plaques 10 x 7.5 cm. Pencil holders store 6 pencils or pens. Any team possible.