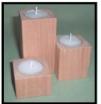

Candle blocks Solid beech. 6.5, 4.5, 1.5 cm high

**Richard Cantrell** Tom Thumb Designs, Copper Beech, **Upper Poppleton, York YO26 6EA** 01904 795222 Richard@modelsinwood.co.uk