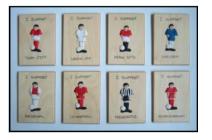

### Harbour Set

Quay (6 pieces), lighthouse, 3 cottages, church and 4 boats in sturdy wooden box. Reclaimed hardwoods. Church 10cm high.

**Door Plaques and Pencil Holders** Your favourite football team. Plaques 10 x 7.5 cm. Pencil holders store 6 pencils or pens. Any team possible.