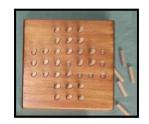

# Puzzles & Games Solitaire - a traditional compulsive game Fit The Frame - made from recycled hardwoods. Can you refit the pieces? 19cm x 14cm