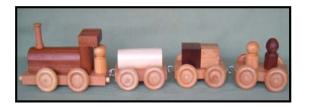

# Push Along Train

Made from reclaimed hardwoods. Train 13cm high, 20cm long. Takes apart into 6 pieces by unscrewing chimney.